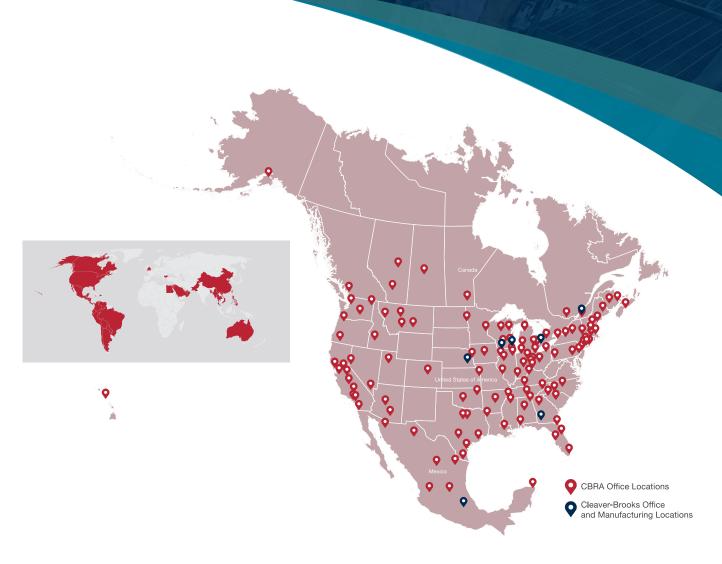

#### Cleaver-Brooks is the only boiler manufacturer with worldwide representation.

The Cleaver-Brooks Representatives Association (CBRA) is the first and only dedicated alliance of boiler room sales and service representatives in the industry. More than 1,500 CBRA representatives across the globe provide unparalleled, ongoing support—from commissioning your system, to providing genuine parts and turnkey after-sale solutions, to extensive product training and knowledge sharing.