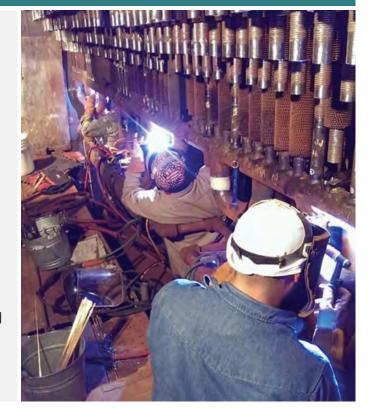

#### We'll bring excellent service directly to you.

Our special field project teams are made up of highly skilled boiler mechanics, ASME code welders, rig welders and pipe fitters. **We can perform services at your facility, or be deployed throughout the U.S. and around the world.** We offer emergency boiler repair service, repair on all types and brands of combustion control and burner management equipment, NBIC repairs, and alterations for carbon steel and high alloys. Our zero-injury culture means our safety record speaks for itself—in our shop and in the field.

## ASME CODE WELDING SERVICES

100+ WELDING PROCEDURES AND PQR'S

#### **MATERIALS:**

Monel
Chrome
Nickel
Hastelloy
Stainless Steel
Inconel