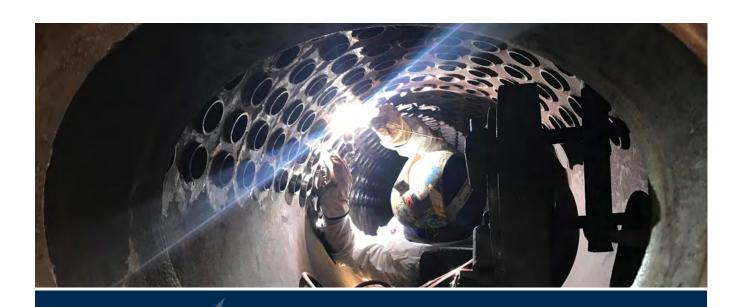

## Our expertise travels well.

#### We'll bring excellent service directly to you.

Our special field project teams are made up of highly skilled boiler mechanics, ASME code welders, rig welders and pipe fitters. **We can perform services at your facility, or be deployed throughout the U.S. and around the world.** We offer emergency boiler repair service, repair on all types and brands of combustion control and burner management equipment, NBIC repairs, and alterations for carbon steel and high alloys. Our zero-injury culture means our safety record speaks for itself—in our shop and in the field.

## ASME CODE WELDING SERVICES

100+ WELDING PROCEDURES AND PQR'S