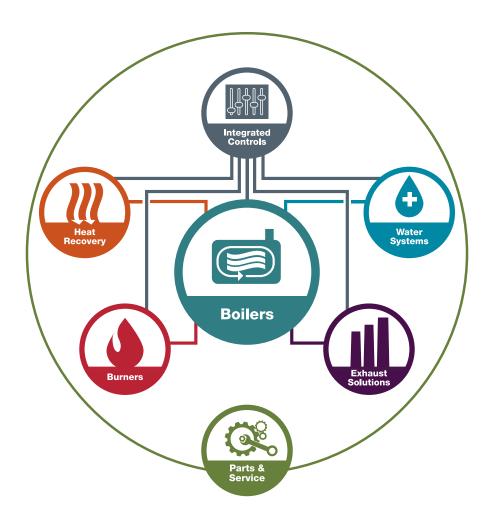

#### **BOILERS**

We offer the industry's widest range of fully-integrated boiler systems in any size and application. All our boilers are designed for maximum efficiency, reliability and low emissions.

#### **BURNERS**

Discover our full line of high-quality, high-efficiency, low and ultra-low emission burners for all makes, models and sizes of boilers.

#### **HEAT RECOVERY**

Save energy dollars, raise your fuel-to-steam efficiency up to 90% and reduce your environmental impact by recovering waste heat or steam and using it for other system applications.

#### **CONTROLS**

Increase efficiency, reduce energy usage and reach the lowest achievable emissions with control systems designed to get the most efficient performance from your boiler room.

#### **WATER SYSTEMS**

Increase the safety, reliability and life of your system with our deaerators, surge tanks, feedwater systems and water treatment that can be integrated into your system, regardless of size or application.

#### **EXHAUST SOLUTIONS**

Selective Catalytic Reduction (SCR) and high-quality, installation-ready and engineered free-standing stacks feature the latest engineering and technology in combustion gas venting.

#### **REPLACEMENT PARTS**

We have the parts and maintenance solutions to keep every make, model and size boiler system operating safely and reliably at peak efficiency.